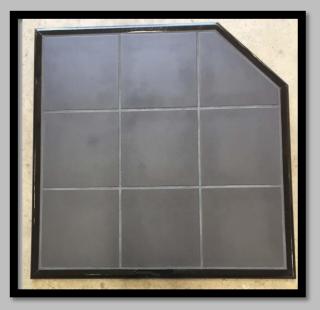

## **Black Tile Hearth**

Hearth Thickness: 50mm

#### Corner Hearth

Available Dimensions:

980mm x 980mm

1220mm x 1220mm

This hearth is specially designed to accompany fire places situated in the corner