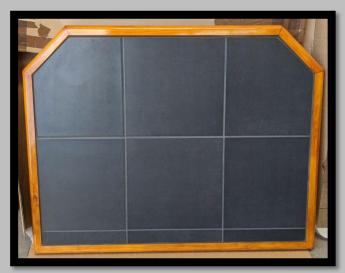

**Hearth Tile Options** 



## **Black Tile Hearth**

Hearth Thickness: 50mm



## **Granite Tile Hearth**

Hearth Thickness: 25mm



Multi Slate Tile Hearth

Hearth Thickness: 50mm

# **Hearth Shape Options**



#### Corner Hearth

Available Dimensions:

980mm x 980mm

1220mm x 1220mm

This hearth is specially designed to accompany fire places situated in the corner



## Square Hearth

Available dimensions:

980mm x 980mm

1220mm x 1220mm

This hearth is designed to lie against a straight wall



## **Rectangle Hearth**

Available dimensions

980mm x 1220

This hearth is designed for wider units or to fit a desired look

Please note, we also provide customised hearths and feel free to inquire regarding these if interested