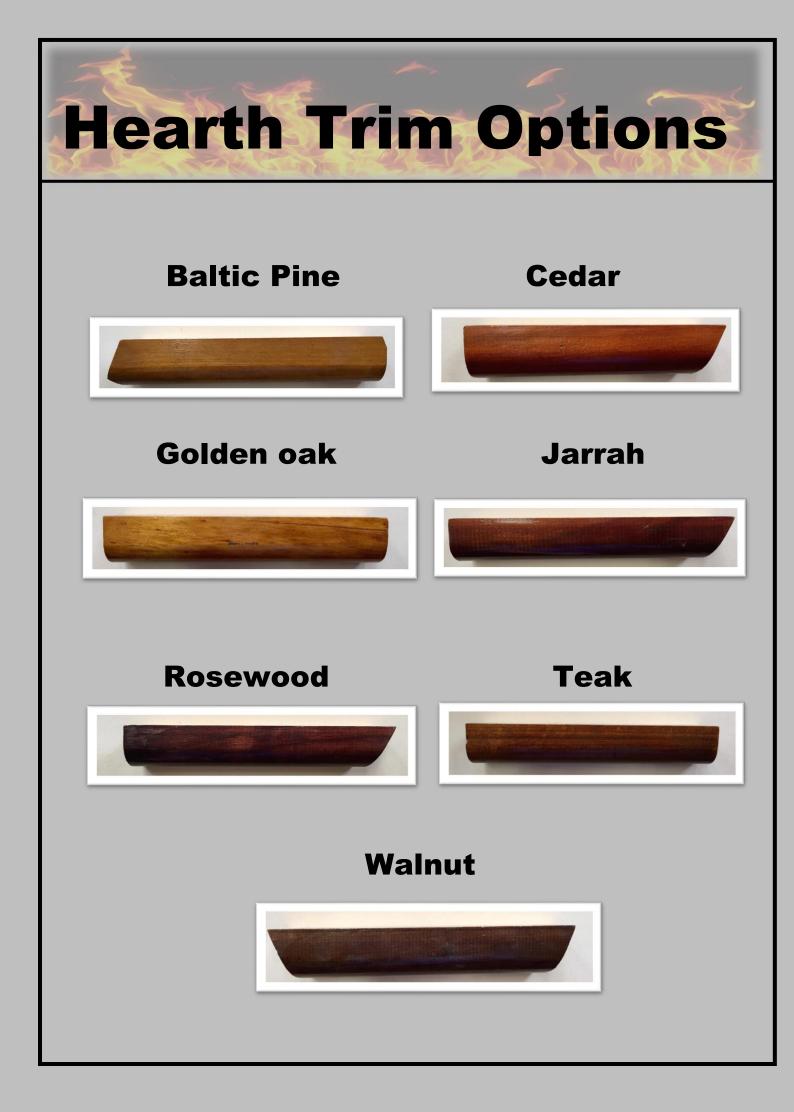

**Hearth Tile Options** 



## **Black Tile Hearth**

Hearth Thickness: 50mm



## **Granite Tile Hearth**

Hearth Thickness: 25mm



Multi Slate Tile Hearth

Hearth Thickness: 50mm

# **Hearth Shape Options**



#### Corner Hearth

Available Dimensions:

980mm x 980mm

1220mm x 1220mm

This hearth is specially designed to accompany fire places situated in the corner



## Square Hearth

Available dimensions:

980mm x 980mm

1220mm x 1220mm

This hearth is designed to lie against a straight wall



## **Rectangle Hearth**

Available dimensions

980mm x 1220

This hearth is designed for wider units or to fit a desired look

Please note, we also provide customised hearths and feel free to inquire regarding these if interested