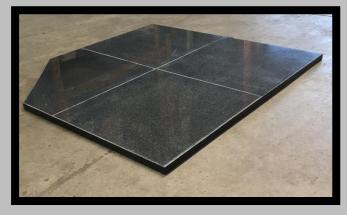

## **Granite Tile Hearth**

Hearth Thickness: 25mm

Multi Slate Tile Hearth

Hearth Thickness: 50mm

#### Corner Hearth

Available Dimensions:

980mm x 980mm

1220mm x 1220mm

This hearth is specially designed to accompany fire places situated in the corner