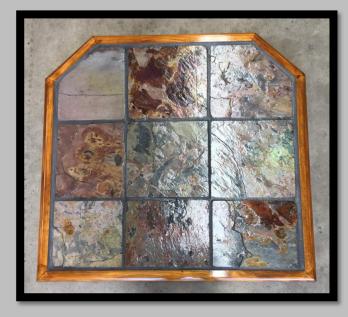

## **Granite Tile Hearth**

Hearth Thickness: 25mm

Multi Slate Tile Hearth

Hearth Thickness: 50mm