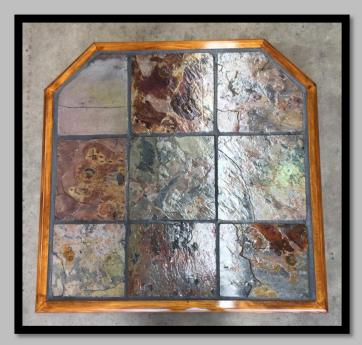

## **Granite Tile Hearth**

Hearth Thickness: 25mm

Multi Slate Tile Hearth

Hearth Thickness: 50mm

#### Corner Hearth

Available Dimensions:

980mm x 980mm

1220mm x 1220mm

This hearth is specially designed to accompany fire places situated in the corner