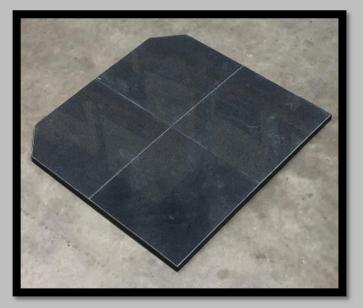

## **Granite Tile Hearth**

Hearth Thickness: 25mm

Multi Slate Tile Hearth

Hearth Thickness: 50mm

#### Corner Hearth

Available Dimensions:

980mm x 980mm

1220mm x 1220mm

This hearth is specially designed to accompany fire places situated in the corner